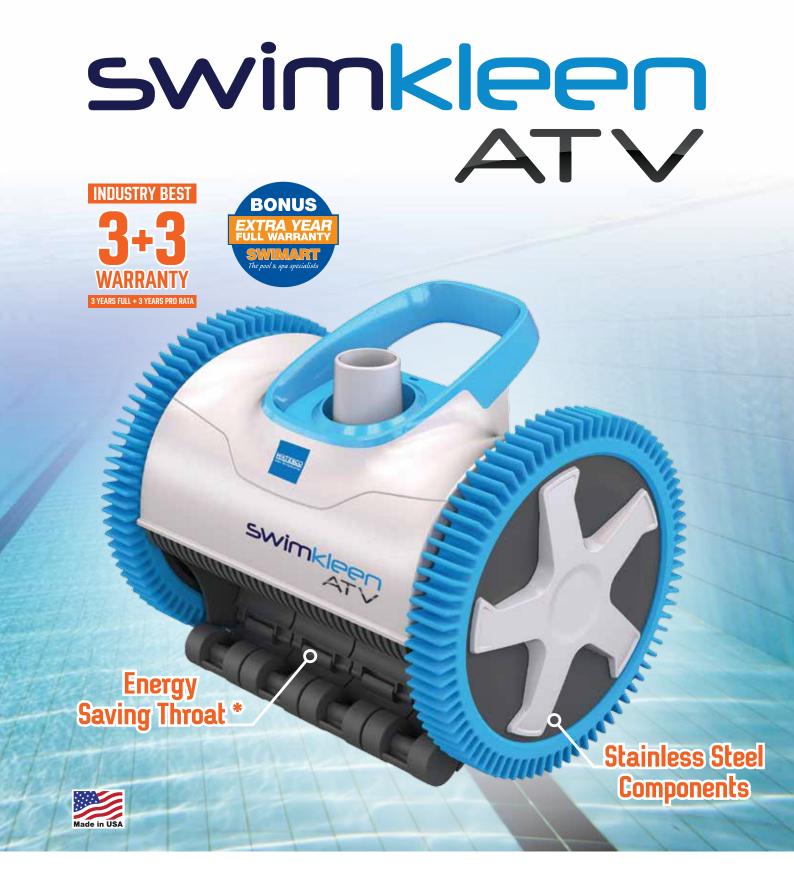

# Geared for all pools

The most technically advanced pool cleaner of its type in the world. Designed and developed with the benefit of over 35 years' experience.

swimkleen ATV

#### **Energy Saving Throat Insert**

When using a variable speed pool pump, use the cleaner's small throat insert to allow it to operate at the pumps low speed/flow, resulting in lower energy use and reduced running costs. Instructions are in the user manual.

#### **Stainless Steel Wheel Bearings**

Non corrosive, stainless steel ball bearings, minimises friction in wheels which improves torque to increase suction power.

#### 3+3 Warranty

SwimKleen ATV comes with a 3+3 warranty (3 years full and 3 years pro rata)

\* Bonus extra year warranty 4+3 years.