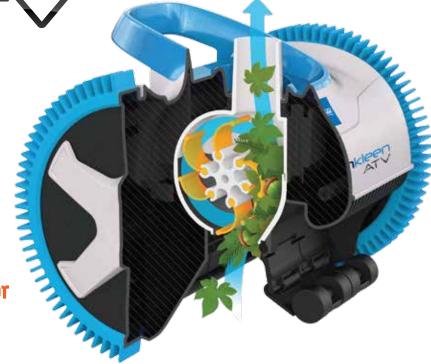

## Patented Self Adjusting Turbine Vanes

- Maximise power from water flow.
- Allows operation at low flow with energy saving throat insert in place.
- Self-adjusting Folding Vanes allow passage of large debris, virtually eliminates clogging.