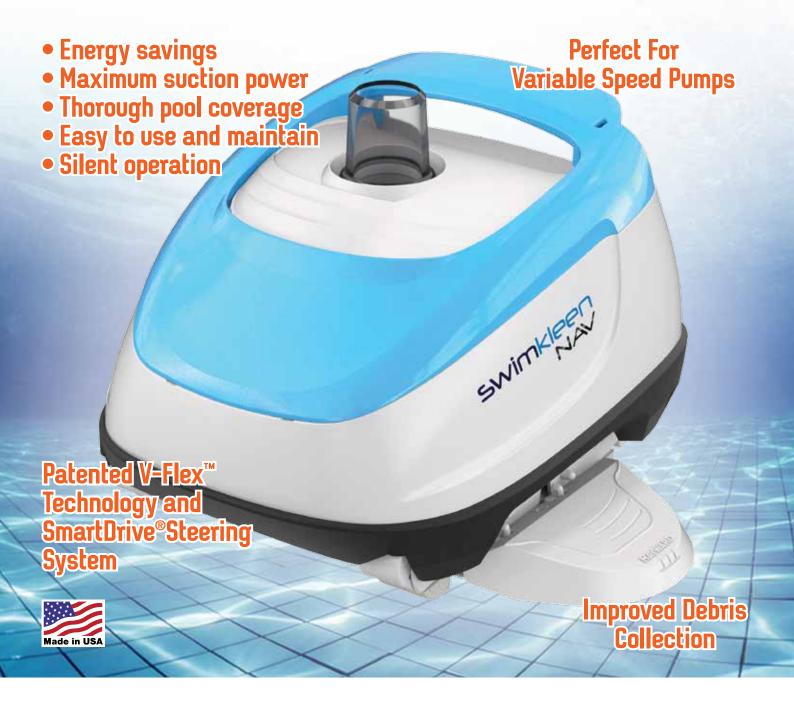

# swimkleen NAV

## The smart pool cleaner

Leading-edge V-Flex<sup>™</sup> technology and intuitive SmartDrive<sup>®</sup> Steering System ensure complete coverage, easy manoeuvrability, easier passage of larger dirt and debris without blockages - and energy savings. Ideal solution for variable-speed pumps.

### **Features:**

 Patented Anti-Blocking Design

> V-Flex<sup>™</sup> technology virtually eliminates blockages.

 Ideal For Use With Variable **Speed Pumps** 

Patented V-Flex™ technology, wide vacuum inlet and unique wing design prevents blockages while delivering maximum suction power, even at low flow.

Patented SmartDrive® Steering

> Adaptive steering system improves maneuverability, speed and efficiency providing thorough, self-sufficient coverage of the pool floor, walls and coves.

- Silent Operation No pulsating hoses or noisy components.
- **Eliminates Hose Tangling** Due to the adaptive steering system.
- Easy To Use Connects to a skimmer or suction port in less than 10 minutes.
- Easy To Maintain Fewer moving parts makes this cleaner easy to service and maintain.