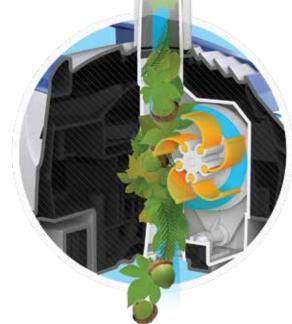

## Features V-Flex™ **Technology**

Unique design eliminates clogs without sacrificing energy efficiency.

Equipped with patented V-Flex™ variable vane turbine technology. Navigator V-Flex™ easily picks up larger dirt and debris while virtually eliminating blockages. Its versatile design maximises suction power. even at low flow. This makes the cleaner ideal for use with variablespeed pumps. Delivers energy savings.

## Patented SmartDrive®Steering System

#### Intelligent technology for more complete coverage.

Patented SmartDrive® programmed steering determines the most efficient cleaning path around any pool for complete, reliable coverage. The improved manoeuvrability virtually eliminates hose tangling. Provides thorough, self-sufficient coverage of the pool floor, walls and coves. Determines most efficient cleaning path.