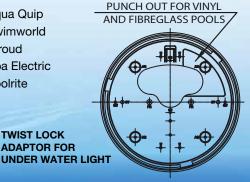

# **Dimensions**

Waterco's UWL Replacement Kit comes with an twist-lock adapter plate that can easily replace other major brand of lights.

The major brand of Under Water lights that can be replaced with Waterco's are marked on the twist-lock adapter plate.

ADAPTOR FOR