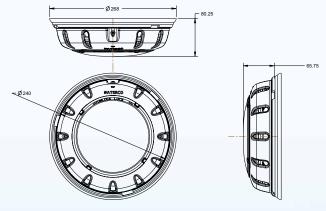

# **Dimensions**

Waterco's UWL Replacement Kit comes with an twist-lock adapter plate that can easily replace other major brand of lights.

The major brand of Under Water lights that can be replaced with Waterco's are marked on the twist-lock adapter plate.