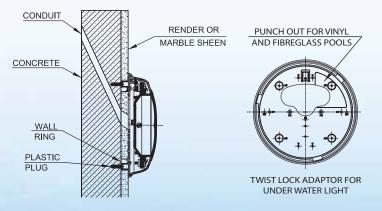

.

# **Electrical Specifications**

Input Voltage 12VAC Input Power 100W

# **Dimensions**



Waterco's UWL Replacement Kit comes with an twist-lock adapter plate that can easily replace other major brand of lights.

The major brand of Under Water lights that can be replaced with Waterco's are marked on the twist-lock adapter plate.





ADAPTOR FOR



# Retrofit Connector (IP68).

Easy to use Retrofit Connector, simply crimp both connections with the splice connectors, slide the cable sleeve over the connection and hand tighten the gland nuts.





Note: If the power cable is 6mm diameter use the smaller joiner tube and gland nut assembly.



Note: If the power cable is larger than 6mm use the larger stepped joiner tube and gland nut assembly.

### **Installation Concrete Walled Pools**



### Warranty

Litestream Underwater Lights are covered by a 12 month warranty, excluding the light globe.

NSW - Sydney (Head Office) Tel: +61 2 9898 8600 QLD - Brisbane Tel: +61 7 3299 9900 VIC/TAS - Melbourne Tel: +61 3 9764 1211 WA - Perth Tel: +61 8 9273 1900 SA/NT - Adelaide Tel: +61 8 8244 6000 ACT Distribution Tel: +61 2 6280 6476

OFFICES - OVERSEAS Waterco (Europe) Limited Sittingbourne, Kent. UK Waterco (USA) Inc Augusta, Georgia, Ut Tel: +1 706 793 7291

+1 450 748 1421 Waterco (NZ) Limited Tel: +64 9 525 7570

Waterco (C) Limited +86 20 3222 2180 Waterco (Far East) Sdn Bhd Tel: +60 3 6145 6000

PT Waterco Indonesia Jakarta, Indonesia Tel: +62 21 4585 1481 Waterco Singapore Intl Pte Ltd Tel: +65 6344 2378

# DISTRIBUTED BY: