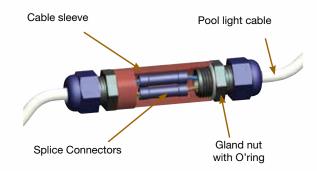

# Retrofit Connector (IP68).

Easy to use Retrofit Connector, simply crimp both connections with the splice connectors, slide the cable sleeve over the connection and hand tighten the gland nuts.

Note: If the power cable is 6mm diameter use the smaller joiner tube and gland nut assembly.

Note: If the power cable is larger than 6mm use the larger stepped joiner tube and gland nut assembly.