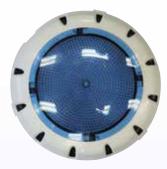

# Litestream NKIV Halogen Underwater Lights

For Water with Sheer Brilliance

The Litestream MKIV Halogen under water light is modern in looks, but offers an improved performance in brightness and pool coverage through its newly designed hexagonal diamond shaped lens pattern.

The MKIV also offers additional blue twist-lock lens for pool owners to quickly and easily change a pools mood. Most importantly the light's electrical connections have been redesigned to ensure the longevity of the MKIV's powerful 100 watt globe.

## **Coloured Lenses**

The Litestream Underwater Lights come with an additional blue twist-lock lens.