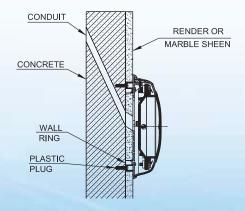

-|----------------|----------------------------------------|-----------------------------------------|--------------|
| 0 to 180<br>degrees   | 12 Watt        | 12V AC                                 | 12V-24V-32V AC<br>(Multi Voltage)       | 50,000 hours |

### Warranty

Litestream Underwater Lights are covered by a 12 month warranty.

### Retrofit Connector (IP68).

Easy to use Retrofit Connector, is supplied in two sizes, one that suits 6mm & less and another 6mm & plus power cable. Simply crimp both connections with the splice connectors, slide the cable sleeve over the connection and hand tighten the gland nuts.





The Litestream LED also offers an optional blue twist-lock lens for pool owners to quickly and easily change a pool's mood.

### **Installation Concrete Walled Pools**



### FFICES - AUSTRALIA

NSW - Sydney (Head Office) Tel: +61 2 9898 8600 QLD - Brisbane Tel: +61 7 3299 9900 VIC/TAS - Melbourne Tel: +61 3 9764 1211 WA - Perth Tel: +61 8 9273 1900 SA/NT - Adelaide Tel: +61 8 8244 6000 ACT Distribution Tel: +61 2 6280 6476

OFFICES - OVERSEAS Waterco (Europe) Limited Sittingbourne, Kent. UK Waterco (USA) Inc Augusta, Georgia, Ut Tel: +1 706 793 7291

+1 450 748 1421 Waterco (NZ) Limited Tel: +64 9 525 7570

Waterco (C) Limited +86 20 3222 2180 Waterco (Far East) Sdn Bhd Tel: +60 3 6145 6000

PT Waterco Indonesia Jakarta, Indonesia Tel: +62 21 4585 1481 Waterco Singapore Intl Pte Ltd Tel: +65 6344 2378

# DISTRIBUTED BY: