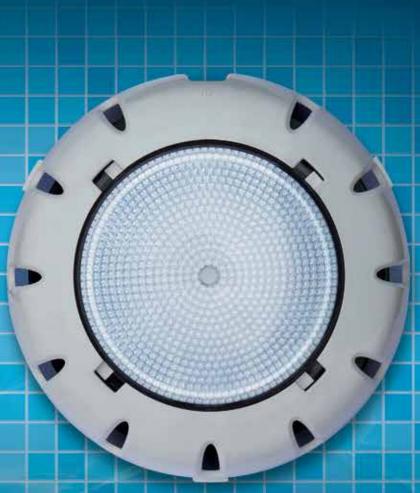

# Litestream LED Underwater Lights

The Litestream LED under water light is modern in looks, and offers a warm white brightness and improved performance in pool coverage through its unique designed hexagonal diamond shaped lens pattern.

Most importantly the Litestream LED light offers energy savings, operating on 15% of the electrical power of a halogen light.

- Warm white German LEDs.
- Long life span of over 50,000 hours.
- Universal adaptor plate.
- Multi Voltage, enabling connection to 12, 24 or 32 volt systems.
- Optional blue twist-lock lens.

# Easily replace your existing pool halogen lights

Litestream LED Light can easily replace an existing halogen light as they can be connected to 12, 24 or 32 volt systems, slashing your pool light electrical power requirements by 85%. Litestream LED Replacement Kit is supplied with two Retrofit Connectors (IP68) and an Universal twist-lock adaptor plate.