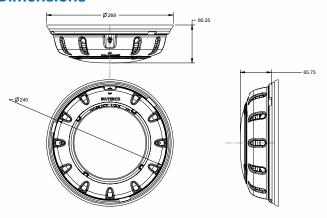

### **Dimensions**

Waterco's Litestream LED Replacement Kit comes with a twistlock adapter plate that can easily replace a majority of surface mount pool lights.

Each major brand of pool lights are marked on the twistlock adapter plate.

PUNCH OUT FOR VINYL AQ = Aqua Quip AND FIBREGLASS POOLS SW = Swimworld ST = StroudSE = Spa Electric PR = Poolrite TWIST LOCK ADAPTOR FOR **UNDER WATER LIGHT** 