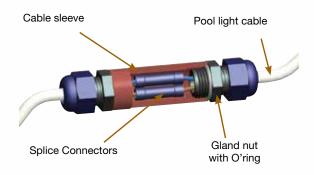

### Retrofit Connector (IP68).

Easy to use Retrofit Connector, is supplied in two sizes, one that suits 6mm & less and another 6mm & plus power cable. Simply crimp both connections with the splice connectors, slide the cable sleeve over the connection and hand tighten the gland nuts.