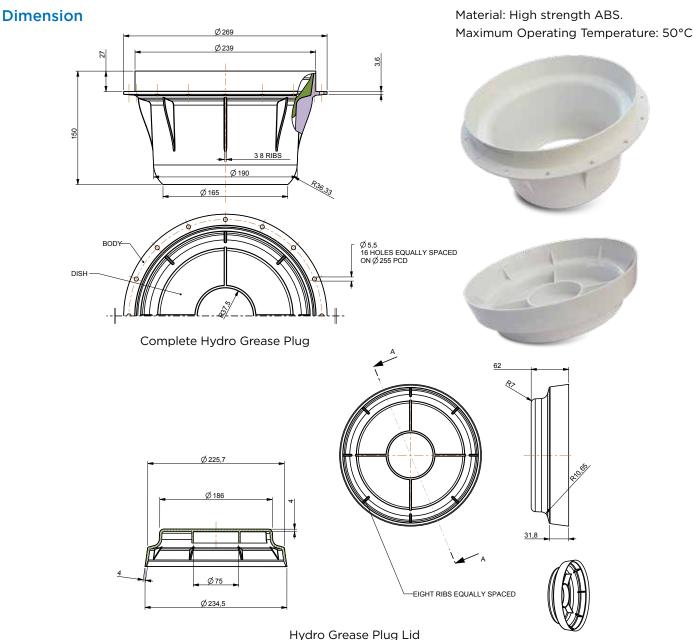

## HYDRO GREASE PLUG

The new Waterco Hydro Grease Plug has been specifically designed for easy installation into new concrete pool.

- Designed for extra strength with taper base and support ribs.
- Extra tie down holes to ensure a secure installation.

## Warranty:

The Waterco Hydro Grease Plug is covered by a 1 year warranty for domestic and commercial installations. Note: HYDRO Grease Plug Base and Lid sold as complete unit, and Lid ONLY available as a spare part.