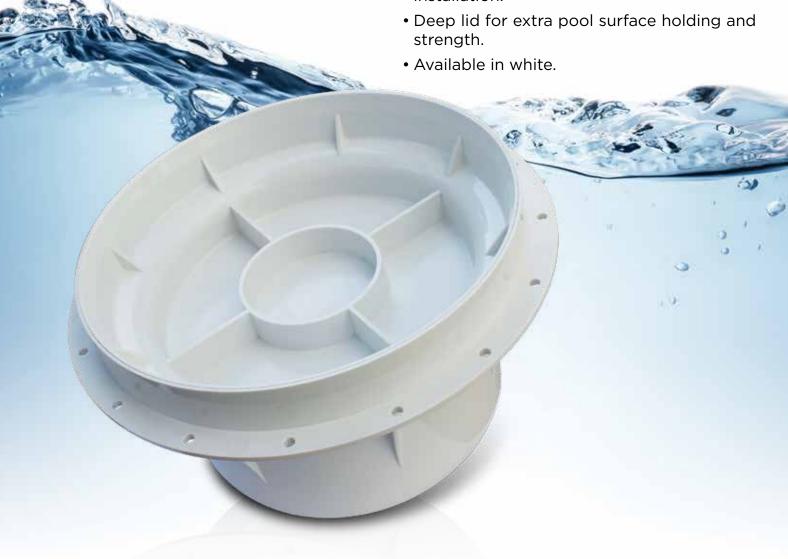

## HYDRO GREASE PLUG

The new Waterco Hydro Grease Plug has been specifically designed for easy installation into new concrete pool.

- Designed for extra strength with taper base and support ribs.
- Extra tie down holes to ensure a secure installation.