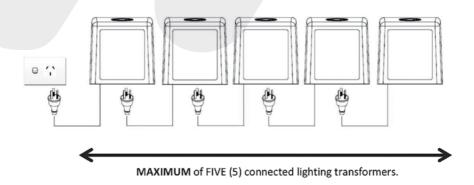

Note: Image is of single LED pool light connection, twin & triple LED Pool Light Transformer models will have either two or three terminal connection points.

A maximum of 5  $\times$  Waterco LED Pool Light Transformers may be connected in series (Daisy Chain) as per the following Figure 4.

Note: This series connection can be single, twin or triple Waterco LED Pool Light Transformers.

Figure 4