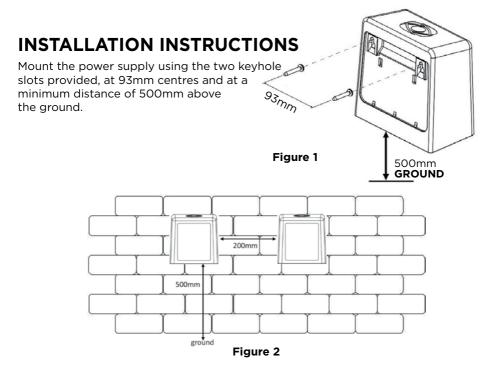

The Waterco LED Pool Light Transformer is supplied with two (2 x) screws and wall plugs to be used to secure Transformer to a suitable flat surface.

The LED Pool Light transformer to be mounted at minimum of 500mm above ground level. Multiple units should be mounted at minimum of 200mm from each Transformer and a minimum distance of 500mm from any other electrical equipment or device. Electrical Terminal Connections should be on underside of unit. Refer Figure 1 & 2.

Only use the mounting hole provisions as indicated Figure 1.

Connect LED Pool Lights to the output terminal as indicated in Figure 3.

Figure 3

Connect LED Pool Lights power wires to electrical terminal connectors and tighten holding screws sufficiently to hold the power wires securely.