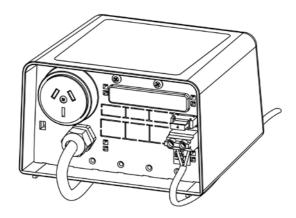

Only use the mounting hole provisions as indicated Figure 1.

Connect LED Pool Lights to the output terminal as indicated in Figure 3.

Figure 3

Connect LED Pool Lights power wires to electrical terminal connectors and tighten holding screws sufficiently to hold the power wires securely.

Note: Image is of single LED pool light connection, twin & triple LED Pool Light Transformer models will have either two or three terminal connection points.

A maximum of 5  $\times$  Waterco LED Pool Light Transformers may be connected in series (Daisy Chain) as per the following Figure 4.