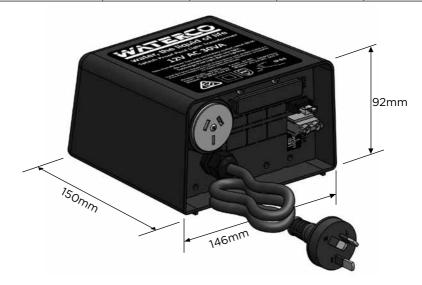

#### **Overall Product Dimensions:**

| Model       | Length | Height | Width | Weight |
|-------------|--------|--------|-------|--------|
| Single 30VA | 146mm  | 150mm  | 92mm  | 2.5kg  |
| Twin 60VA   | 146mm  | 150mm  | 92mm  | 2.75kg |
| Triple 90VA | 146mm  | 150mm  | 92mm  | 3kg    |

Shown Waterco LED Pool Light Transformer with single output (Product Code: 265001).